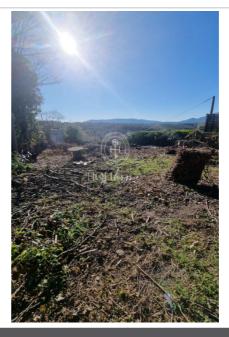

## € 230 000

For sale terrain à bâtir Surface : 414 m²

Field appearance : Pentu Exposition : Plein sud View : Dégagée

Features:

Calme, Clôturé, Borné

## Terrain à bâtir 121 Belcodène

Great opportunity to seize, the Holihome agency, your agency based in Belcodène, offers you for sale this 414m² plot of land located in the center of the village. You can access amenities within a 5-minute walk (schools, bus, grocery store, restaurant, library, bar/tobacco shop, etc.) It benefits from a clear view, facing due south , it is in a quiet area. A permit has been accepted and granted to build a Type 5 villa of 120 m² on R+1 with terrace and swimming pool. No additional costs to be expected, the land will be sold clean (trees, stump, etc.), it will be ready to build. Do not hesitate to contact me for more information.